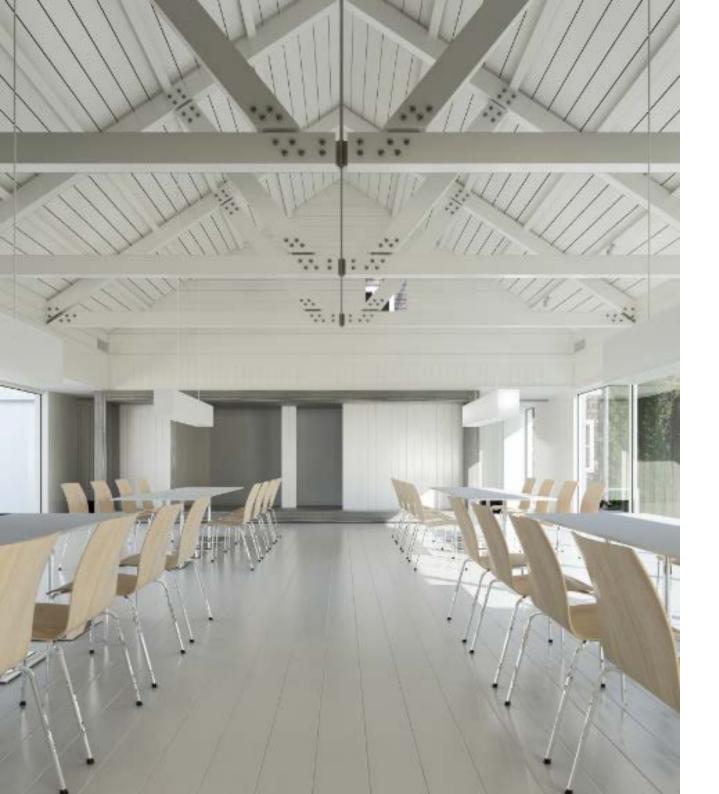

#### Waiting for delicacy

Application area : Cafeteria area Product assortment : Clover desk , Trio chair

|           |            |           |            | H1100     |            |
|-----------|------------|-----------|------------|-----------|------------|
| W800*D800 | W1600*D800 | W700*D700 | W1400*D700 | w700*D700 | W1400*D700 |