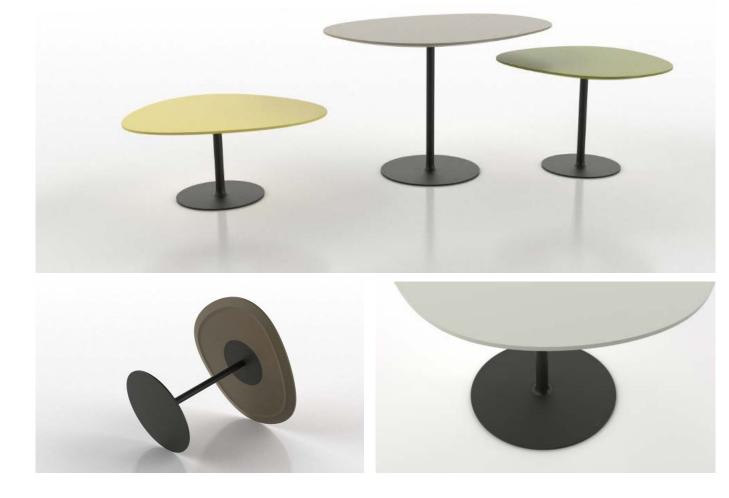

#### Clover, Happiness

Legend says that whoever gets finds a fourleafed clover gets a happy life!

The table' s shape looks like the clovers with different colors. A creative space is presented in front of your eyes with new combinations.

The "root" of the clover is reaching towards the bottom like water waves. The connection of the table leg and the table surface has shown exquisite craftsmanship and perfection pursued by all. Elegance

#### Clover leisure desk collection Clover , Happiness

The table's shape looks like the clovers with different colors.

A creative space is presented in front of your eyes with new combinations.

-

The connection of the table leg and the table surface has shown exquisite craftsmanship and perfection pursued by all.

The "root" of the clover is reaching towards the bottom like water waves.