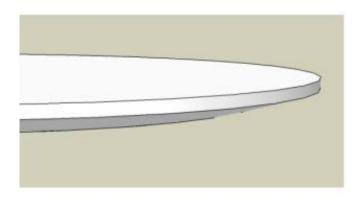

The "root" of the clover is reaching towards the bottom like water waves. The connection of the table leg and the table surface has shown exquisite craftsmanship and perfection pursued by all. Elegance

The "root" of the clover is reaching towards the bottom like water waves.

# Exquisite craftsmanship