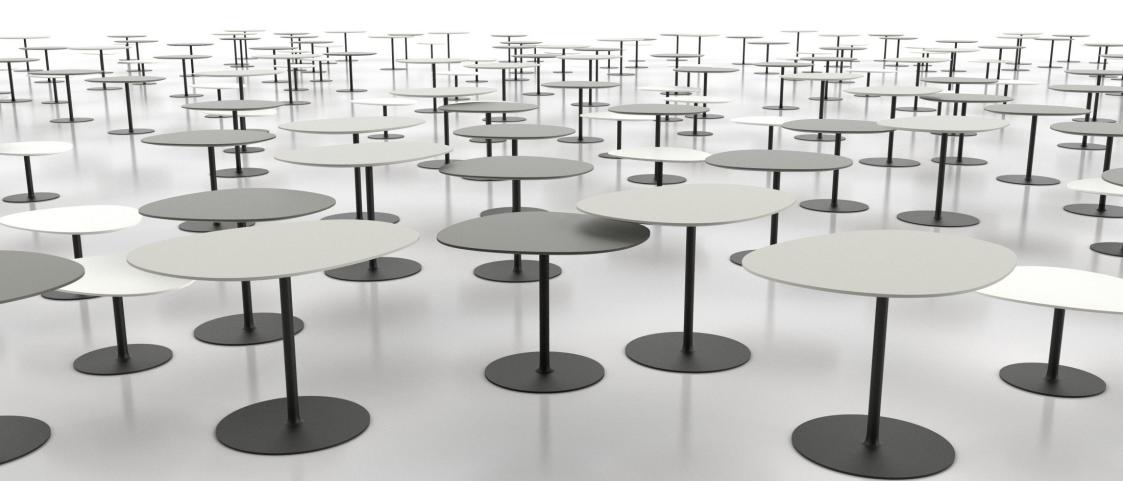

#### Clover leisure desk collection Clover , Happiness

The table's shape looks like the clovers with different colors.

A creative space is presented in front of your eyes with new combinations.

-

The connection of the table leg and the table surface has shown exquisite craftsmanship and perfection pursued by all.

The "root" of the clover is reaching towards the bottom like water waves.

#### Style & Specification