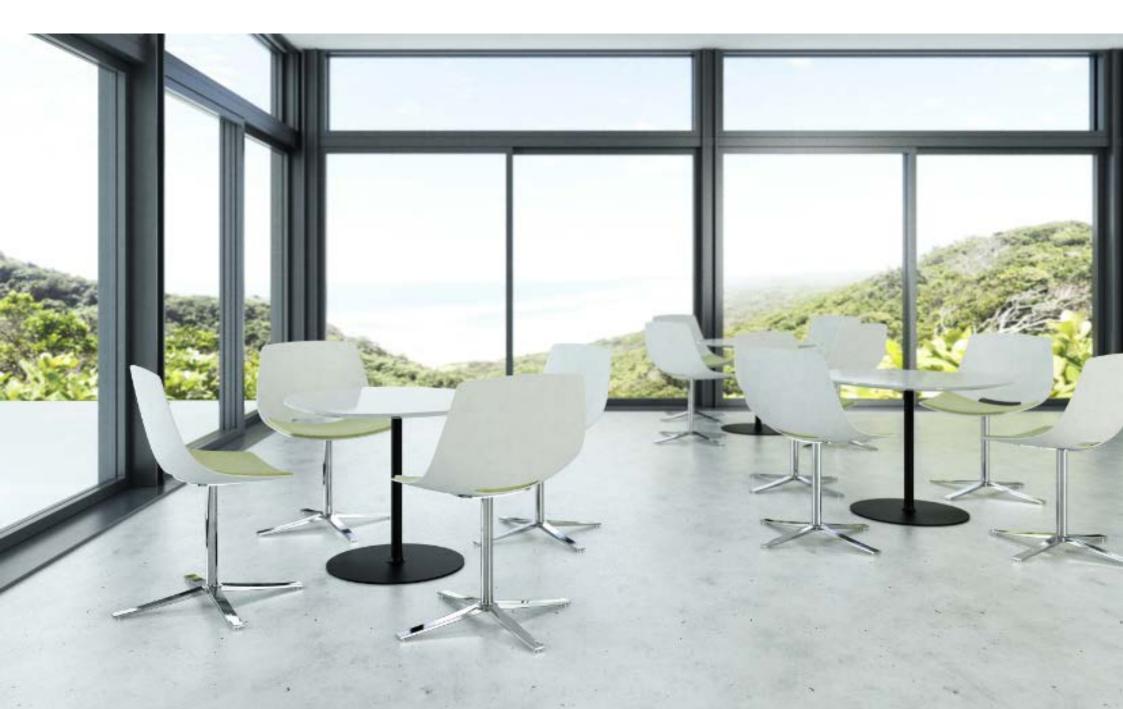

#### Waiting for delicacy

Application area : Cafeteria area Product assortment : Clover desk , Trio chair

|           |            |           |            | H1100     |            |
|-----------|------------|-----------|------------|-----------|------------|
| W800*D800 | W1600*D800 | W700*D700 | W1400*D700 | w700*D700 | W1400*D700 |