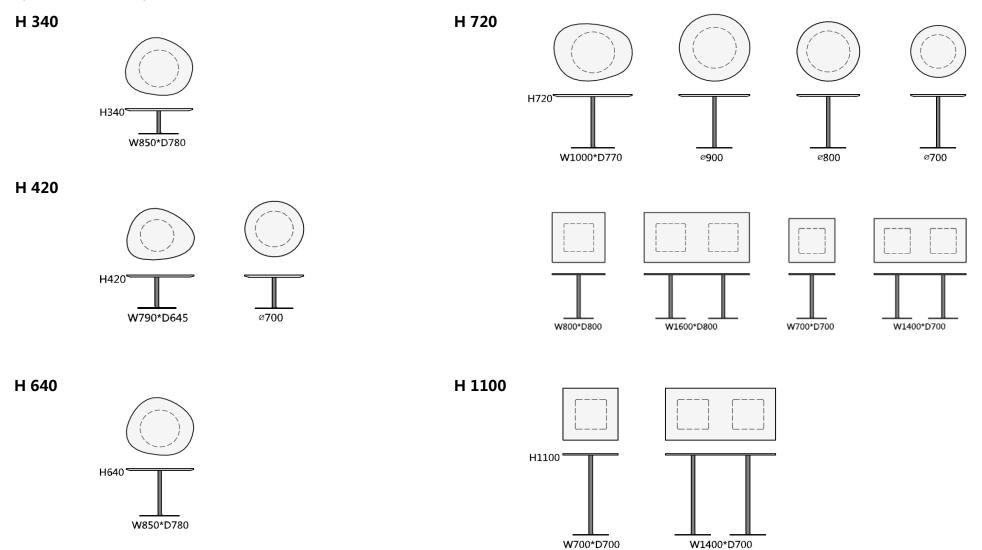

#### Waiting for delicacy

Application area : Cafeteria area Product assortment : Clover desk , Trio chair

|           |            |           |            | H1100     |            |
|-----------|------------|-----------|------------|-----------|------------|
| W800*D800 | W1600*D800 | W700*D700 | W1400*D700 | w700*D700 | W1400*D700 |