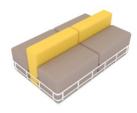

#### Design :

The metal frames and structures portray human emotions and moods. Some standing up, some lying down, these variations represent infinite ingenuity.

#### Material :

The Danish import top fabric , colorful and high-abrasive ; 100% intensity sponge stuffing.

SIZE

**Frame structure** 1610\*1010 H630 SH430

**Frame structure** 1010\*1010 H630 SH430

**Tea table** 400\*600\*600