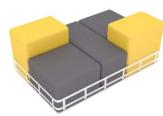

#### Material :

The Danish import top fabric , colorful and high-abrasive ; 100% intensity sponge stuffing.

SIZE

**Frame structure** 1610\*1010 H630 SH430

**Frame structure** 1010\*1010 H630 SH430

**Tea table** 400\*600\*600

**Frame structure** 1610\*1010 H630 SH430

**Frame structure** 1010\*610 H630 SH430 **Nest of tables** 350\*350\*510

**Frame structure** 1610\*1010 H630 SH430

**Frame structure** 1010\*410 H1030

**Tea table tray** 410\*400\*50