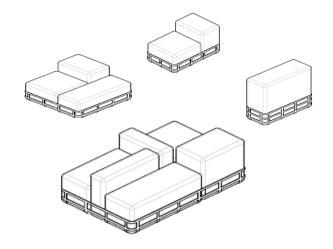

#### Material :

The Danish import top fabric , colorful and high-abrasive ; 100% intensity sponge stuffing.

SIZE

**Frame structure** 1610\*1010 H630 SH430

**Frame structure** 1010\*1010 H630 SH430

**Tea table** 400\*600\*600

**Frame structure** 1610\*1010 H630 SH430

**Frame structure** 1010\*610 H630 SH430 **Nest of tables** 350\*350\*510

**Frame structure** 1610\*1010 H630 SH430

**Frame structure** 1010\*410 H1030

**Tea table tray** 410\*400\*50

**Frame structure** 1610\*1010 H630 SH430

**Frame structure** ¢=400 SH430

SHANGHAI BEIJING SHENZHEN WUHAN

www.matsu.cn 🆛