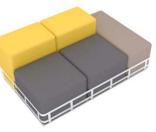

#### Material :

The Danish import top fabric , colorful and high-abrasive ; 100% intensity sponge stuffing.

SIZE

**Frame structure** 1610\*1010 H630 SH430

**Frame structure** 1010\*1010 H630 SH430

**Tea table** 400\*600\*600

**Frame structure** 1610\*1010 H630 SH430

**Frame structure** 1010\*610 H630 SH430 **Nest of tables** 350\*350\*510

**Frame structure** 1610\*1010 H630 SH430

**Frame structure** 1010\*410 H1030

**Tea table tray** 410\*400\*50