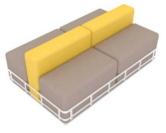

#### Material :

The Danish import top fabric , colorful and high-abrasive ; 100% intensity sponge stuffing.

SIZE

**Frame structure** 1610\*1010 H630 SH430

**Frame structure** 1010\*1010 H630 SH430

**Tea table** 400\*600\*600

**Frame structure** 1610\*1010 H630 SH430

**Frame structure** 1010\*610 H630 SH430 **Nest of tables** 350\*350\*510

**Frame structure** 1610\*1010 H630 SH430

**Frame structure** 1010\*410 H1030

**Tea table tray** 410\*400\*50