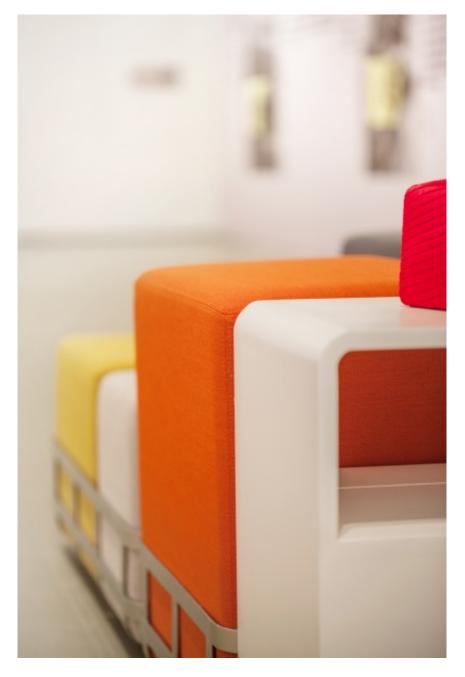

#### Material :

The Danish import top fabric , colorful and high-abrasive ; 100% intensity sponge stuffing.

SIZE

**Frame structure** 1610\*1010 H630 SH430

**Frame structure** 1010\*1010 H630 SH430

**Tea table** 400\*600\*600