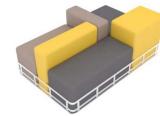

#### Material :

The Danish import top fabric , colorful and high-abrasive ; 100% intensity sponge stuffing.

SIZE

**Frame structure** 1610\*1010 H630 SH430

**Frame structure** 1010\*1010 H630 SH430

**Tea table** 400\*600\*600

**Frame structure** 1610\*1010 H630 SH430

**Frame structure** 1010\*610 H630 SH430 **Nest of tables** 350\*350\*510

**Frame structure** 1610\*1010 H630 SH430

**Frame structure** 1010\*410 H1030

**Tea table tray** 410\*400\*50