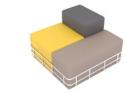

#### Design :

The metal frames and structures portray human emotions and moods. Some standing up, some lying down, these variations represent infinite ingenuity.

#### Material :

The Danish import top fabric , colorful and high-abrasive ; 100% intensity sponge stuffing.

SIZE

**Frame structure** 1610\*1010 H630 SH430

**Frame structure** 1010\*1010 H630 SH430

**Tea table** 400\*600\*600