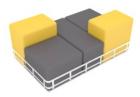

#### Design :

The metal frames and structures portray human emotions and moods. Some standing up, some lying down, these variations represent infinite ingenuity.

#### Material :

The Danish import top fabric , colorful and high-abrasive ; 100% intensity sponge stuffing.

SIZE

**Frame structure** 1610\*1010 H630 SH430

**Frame structure** 1010\*1010 H630 SH430

**Tea table** 400\*600\*600

**Frame structure** 1610\*1010 H630 SH430

**Frame structure** 1010\*610 H630 SH430 **Nest of tables** 350\*350\*510

**Frame structure** 1610\*1010 H630 SH430

**Frame structure** 1010\*410 H1030

**Tea table tray** 410\*400\*50