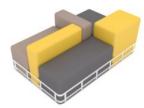

#### Design :

The metal frames and structures portray human emotions and moods. Some standing up, some lying down, these variations represent infinite ingenuity.

#### Material :

The Danish import top fabric , colorful and high-abrasive ; 100% intensity sponge stuffing.

SIZE

**Frame structure** 1610\*1010 H630 SH430

**Frame structure** 1010\*1010 H630 SH430

**Tea table** 400\*600\*600

**Frame structure** 1610\*1010 H630 SH430

**Frame structure** 1010\*610 H630 SH430 **Nest of tables** 350\*350\*510

**Frame structure** 1610\*1010 H630 SH430

**Frame structure** 1010\*410 H1030

**Tea table tray** 410\*400\*50