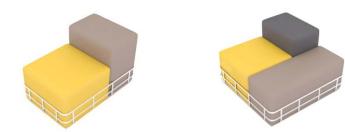

#### Design :

The metal frames and structures portray human emotions and moods. Some standing up, some lying down, these variations represent infinite ingenuity.

#### Material :

The Danish import top fabric , colorful and high-abrasive ; 100% intensity sponge stuffing.

SIZE

**Frame structure** 1610\*1010 H630 SH430

**Frame structure** 1010\*1010 H630 SH430

**Tea table** 400\*600\*600