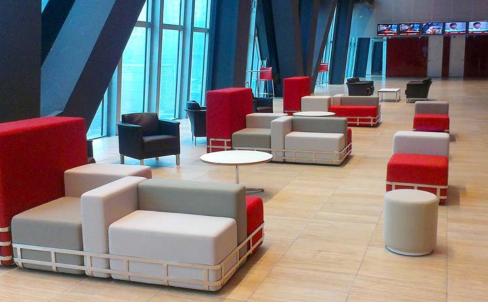

#### Design :

The metal frames and structures portray human emotions and moods. Some standing up, some lying down, these variations represent infinite ingenuity.

#### Technology & expansion :

Moreover, Singlax boast a myriad of office facilities, outlets, sockets and network ports, which seamlessly connect office and communication space.

#### Material :

The Danish import top fabric , colorful and high-abrasive ; 100% intensity sponge stuffing.

SIZE

**Frame structure** 1610\*1010 H630 SH430

**Frame structure** 1010\*1010 H630 SH430

**Tea table** 400\*600\*600