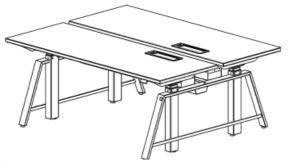

Meeting table A plus is a kind of lifting conference desk that enables users to sit and stand during a conference, because no one ever made a rule that a conference needs every participants to sit square; it's a good idea that people gather and discuss at bar counter because that will be efficient and Meeting table A plus can also meet this kind of conference demands