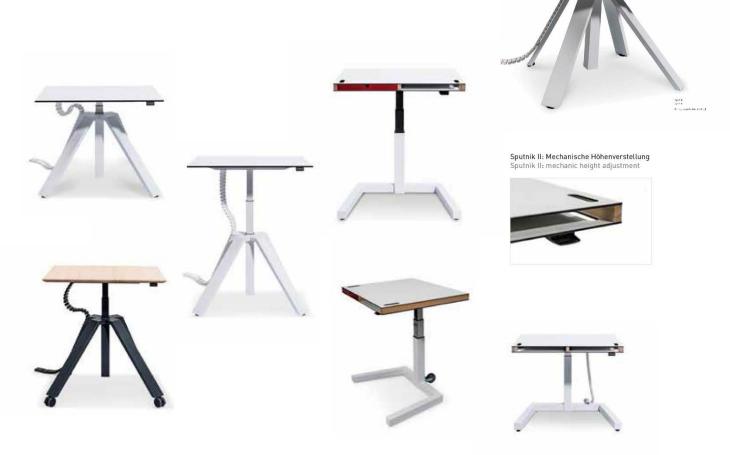

### Sputnik I

Sputnik I / Stahl + Kompaktplatte / Esche
Sputnik I / steel + compact board / ash
H / h 650 - 1250
B / w 900

design registration pending

Sputnik II / Stahl + Kompaktplatte + Esche Sputnik II / steel + compact board + ash H / h 650 - 1250
B / 900
T / d 750

design registration pending

Sputnik I can be regarded as a small temporary workstation. In the old days, we need much room for the storage of paper files and desktop computers but now, as paperless work mode develops and as laptops and other mobile devices get more predominant, these small workstations are just what people need. This is Sputnik I, composed of 4 legs and one lifting desktop mechanically or electrodynamically. Wheels make Sputnik I a real "mobile satellite", which can be put anywhere around you to meet all your demands.

(desktop)
25mm-thick MFC right-angle corner
25mm-thick wood-veneer right-angle corner/
reentering-angle corner
25mm-thick varnished right-angle corner
(legs)

ash, steel, powder-spray

Veneer