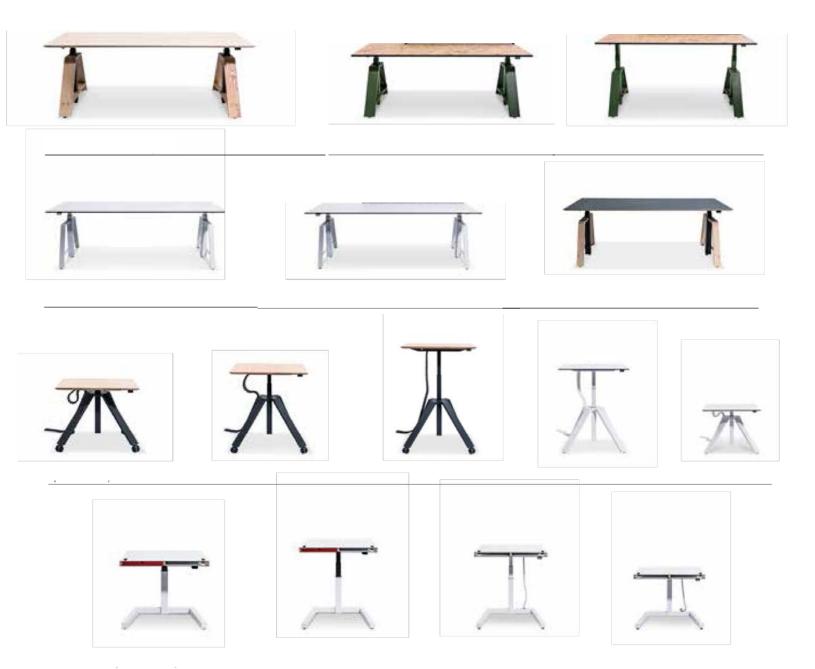

# MATSU跨超路立 液态办公,健康工作 MOTU-WORK IN MOTION

FURNITURE LABORATORY WWW.MATSU.CN

Rollcontainer mobile pedestal

Tisch table

# MOTU-WORK IN MOTION RNITURE LABORATORY WWW.MATSU.CN

Fluency represents freedom, openness, existence of argument and mistakes. MOTU makes thoughts flow, which will lead to "outflow of information" and innovations.

MOTU is a new generation of office furniture involving basic traditional elements (desktop/legs) and advanced technologies/materials and representing brand new designs. It is diversified and flexible and can make self-adaption to meet all kinds of needs. What matters to us most is employees can get more freedom in this space and lead a "fluent working" mode. Inspiration is everywhere when there is new posture and new vision.