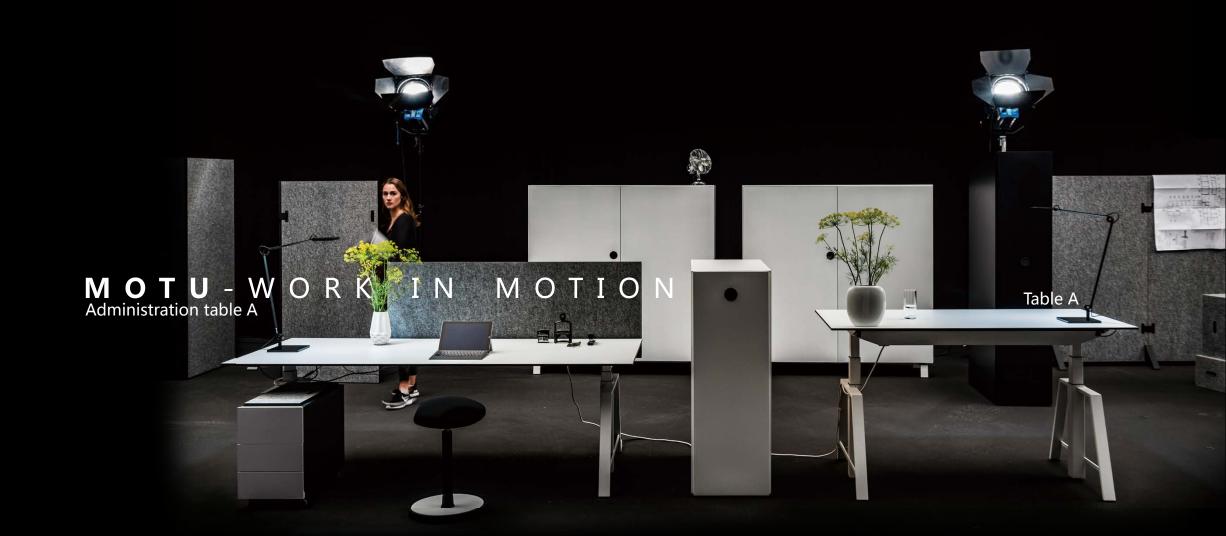

MOTU is a new generation of office furniture involving basic traditional elements (desktop/legs) and advanced technologies/materials and representing brand new designs. It is diversified and flexible and can make self-adaption to meet all kinds of needs. What matters to us most is employees can get more freedom in this space and lead a "fluent working" mode. Inspiration is everywhere when there is new posture and new vision.