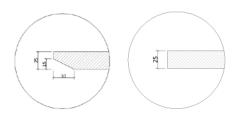

(desktop)
25mm-thick MFC right-angle corner
25mm-thick wood-veneer right-angle corner/
reentering-angle corner
25mm-thick varnished right-angle corner
(legs)

ash, steel, powder-spray

Veneer