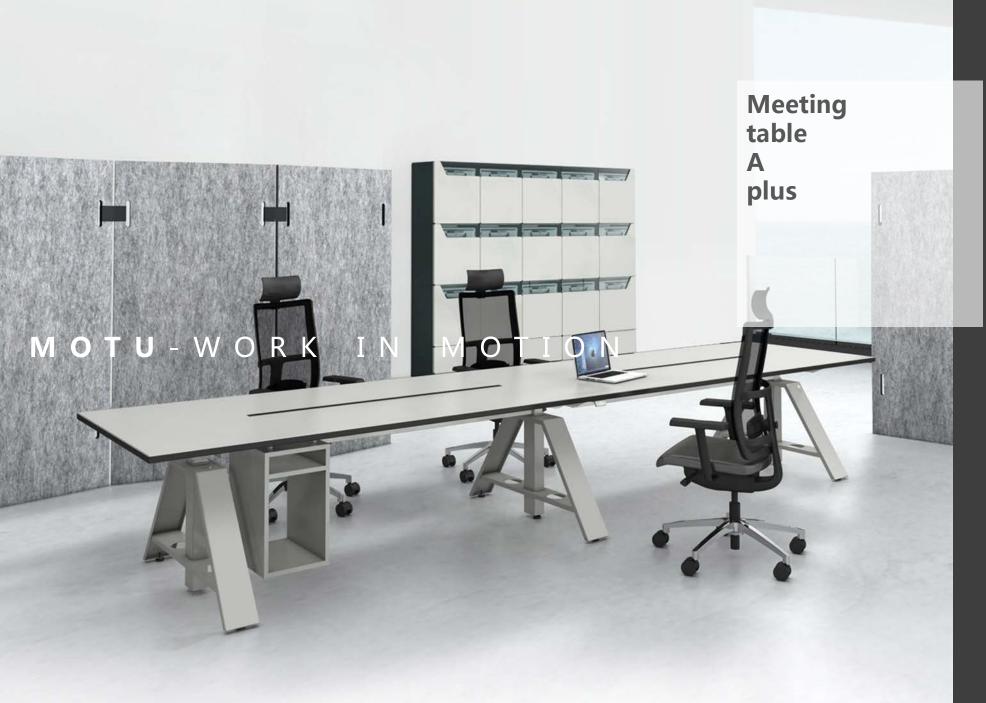

Meeting table A plus is a kind of lifting conference desk that enables users to sit and stand during a conference, because no one ever made a rule that a conference needs every participants to sit square; it's a good idea that people gather and discuss at bar counter because that will be efficient and Meeting table A plus can also meet this kind of conference demands