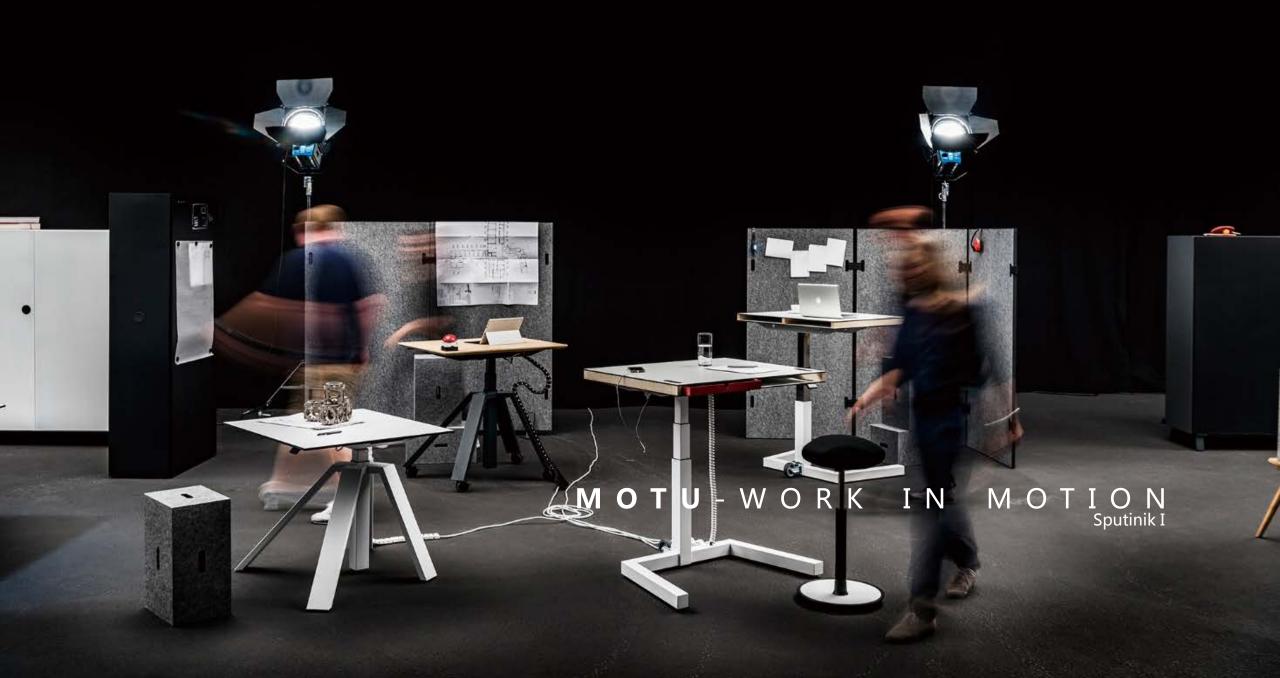

### Sputnik I

Sputnik I / Stahl + Kompaktplatte / Esche
Sputnik I / steel + compact board / ash
H / h 650 - 1250
B / w 900

design registration pending

Sputnik II / Stahl + Kompaktplatte + Esche Sputnik II / steel + compact board + ash H / h 650 - 1250
B / 900
T / d 750

design registration pending

Sputnik I can be regarded as a small temporary workstation. In the old days, we need much room for the storage of paper files and desktop computers but now, as paperless work mode develops and as laptops and other mobile devices get more predominant, these small workstations are just what people need. This is Sputnik I, composed of 4 legs and one lifting desktop mechanically or electrodynamically. Wheels make Sputnik I a real "mobile satellite", which can be put anywhere around you to meet all your demands.