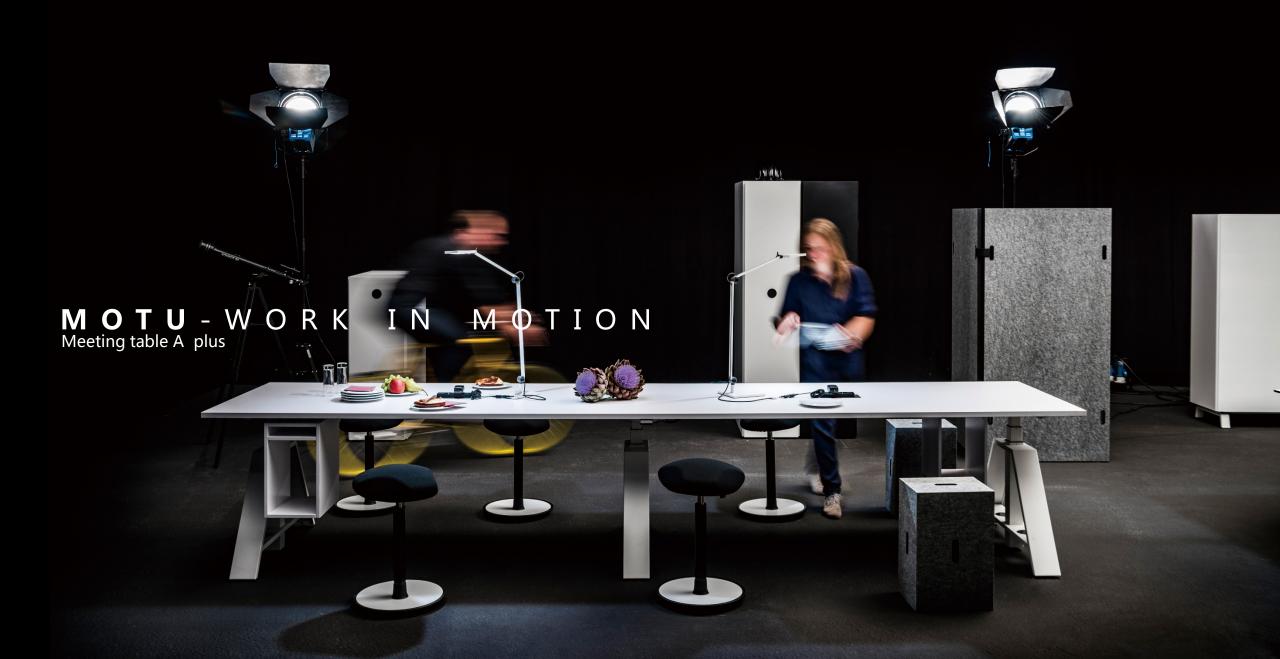

Meeting table A plus is a kind of lifting conference desk that enables users to sit and stand during a conference, because no one ever made a rule that a conference needs every participants to sit square; it's a good idea that people gather and discuss at bar counter because that will be efficient and Meeting table A plus can also meet this kind of conference demands