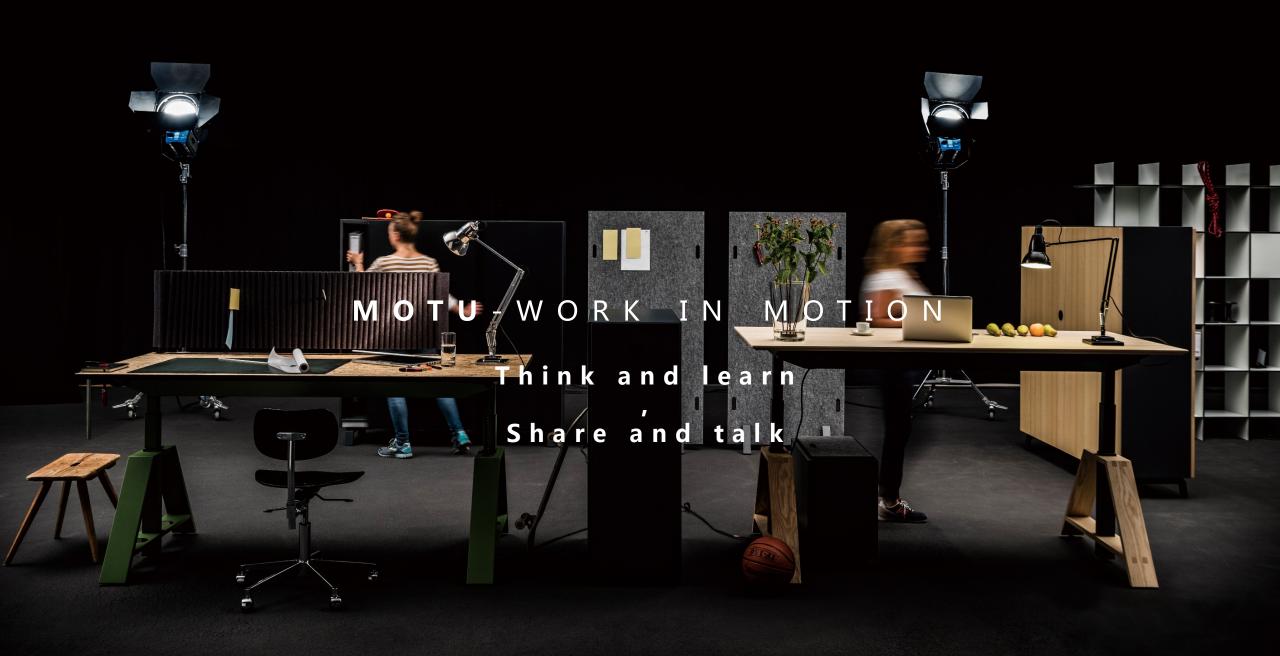

# MOTU-WORK IN MOTION RNITURE LABORATORY WWW.MATSU.CN

Fluency represents freedom, openness, existence of argument and mistakes. MOTU makes thoughts flow, which will lead to "outflow of information" and innovations.

MOTU is a new generation of office furniture involving basic traditional elements (desktop/legs) and advanced technologies/materials and representing brand new designs. It is diversified and flexible and can make self-adaption to meet all kinds of needs. What matters to us most is employees can get more freedom in this space and lead a "fluent working" mode. Inspiration is everywhere when there is new posture and new vision.