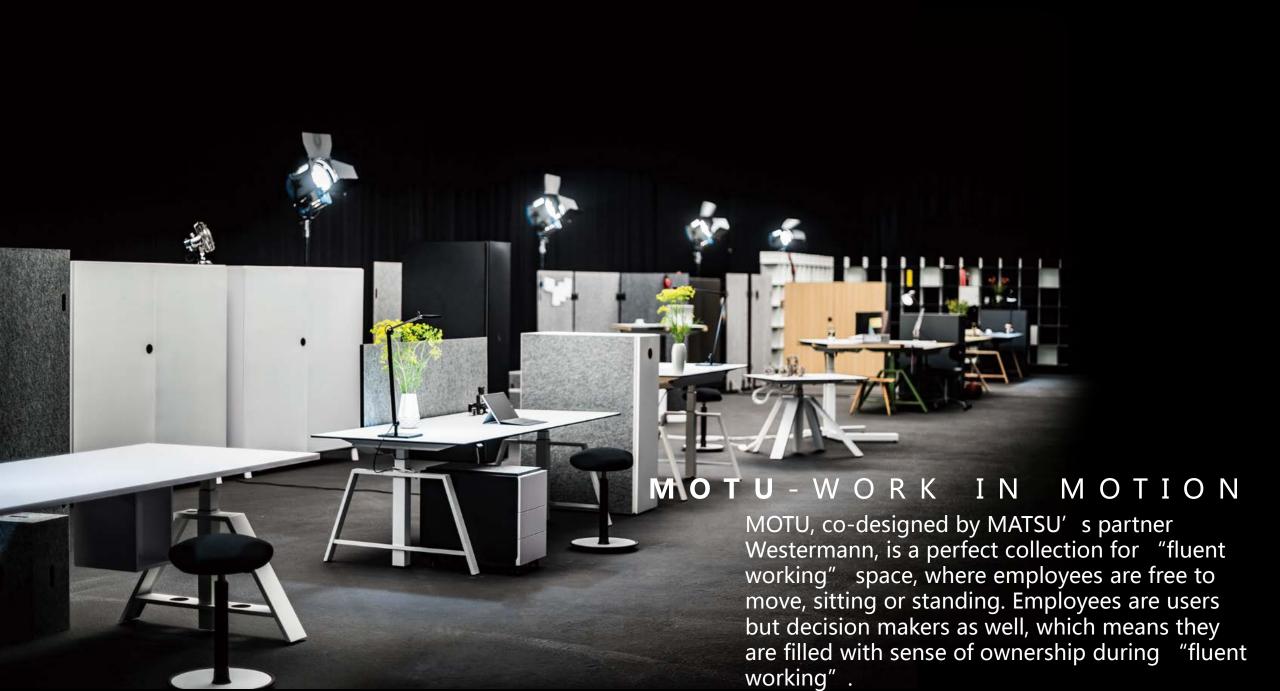

# MOTU-WORK IN MOTION RNITURE LABORATORY WWW.MATSU.CN

Fluency represents freedom, openness, existence of argument and mistakes. MOTU makes thoughts flow, which will lead to "outflow of information" and innovations.

MOTU is a new generation of office furniture involving basic traditional elements (desktop/legs) and advanced technologies/materials and representing brand new designs. It is diversified and flexible and can make self-adaption to meet all kinds of needs. What matters to us most is employees can get more freedom in this space and lead a "fluent working" mode. Inspiration is everywhere when there is new posture and new vision.