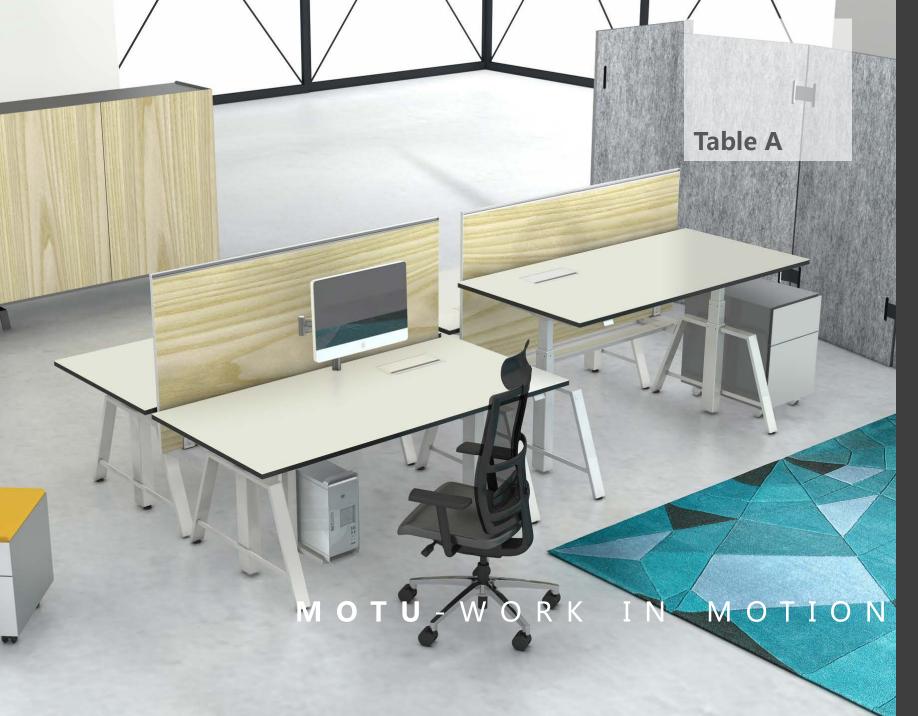

MOTU is a new generation of office furniture involving basic traditional elements (desktop/legs) and advanced technologies/materials and representing brand new designs. It is diversified and flexible and can make self-adaption to meet all kinds of needs. What matters to us most is employees can get more freedom in this space and lead a "fluent working" mode. Inspiration is everywhere when there is new posture and new vision.