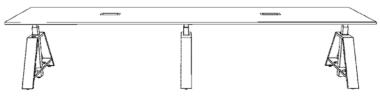

Meeting table A plus is a kind of lifting conference desk that enables users to sit and stand during a conference, because no one ever made a rule that a conference needs every participants to sit square; it's a good idea that people gather and discuss at bar counter because that will be efficient and Meeting table A plus can also meet this kind of conference demands