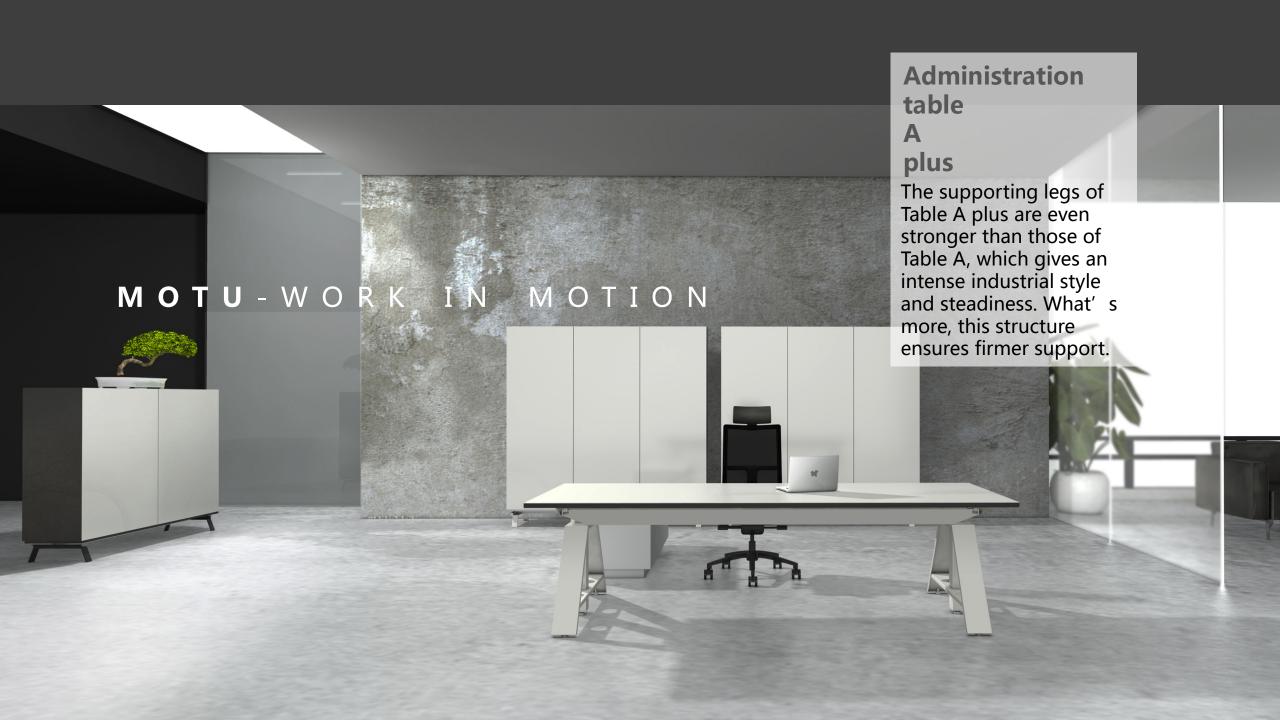

MOTU is a new generation of office furniture involving basic traditional elements (desktop/legs) and advanced technologies/materials and representing brand new designs. It is diversified and flexible and can make self-adaption to meet all kinds of needs. What matters to us most is employees can get more freedom in this space and lead a "fluent working" mode. Inspiration is everywhere when there is new posture and new vision.