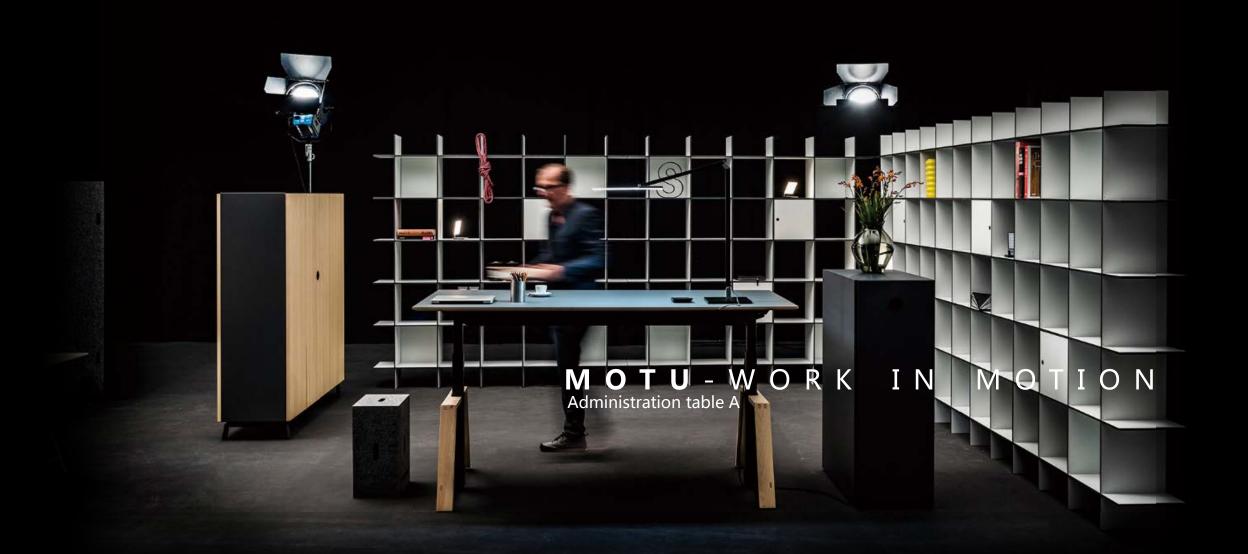

MOTU is a new generation of office furniture involving basic traditional elements (desktop/legs) and advanced technologies/materials and representing brand new designs. It is diversified and flexible and can make self-adaption to meet all kinds of needs. What matters to us most is employees can get more freedom in this space and lead a "fluent working" mode. Inspiration is everywhere when there is new posture and new vision.